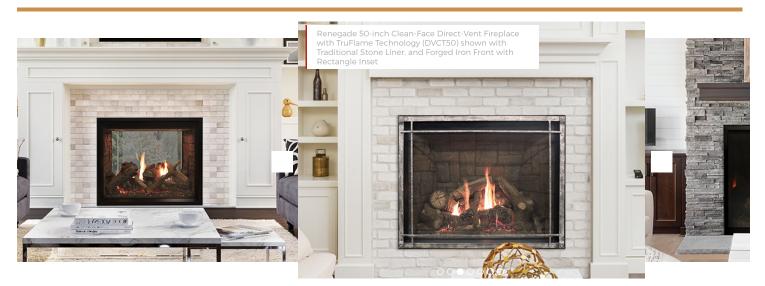

## The Renegade

With its massive log set, deep ember bed, dual burner and huge ceramic glass front, the Renegade is one great-looking fireplace, but what you can't see makes this fireplace even more impressive.

Empire's TruFlame Technology ensures maximum flames and ember glow with minimum emissions. The system starts with independently controlled front and rear burners set in a large ember bed. The burners create a tall lively fire that dances and curls around the hand-painted ceramic fiber logs – generating a continuous tableau of flame shapes and light patterns.

- ^ Renegade 50 with TruFlame Technology (DVCT50CBP)
- ^ Renegade 40 See-Through with TruFlame Technology (DVCT40CSP)
- ^ Renegade with TruFlame Technology (DVCT40CBP, DVCT36CBP)