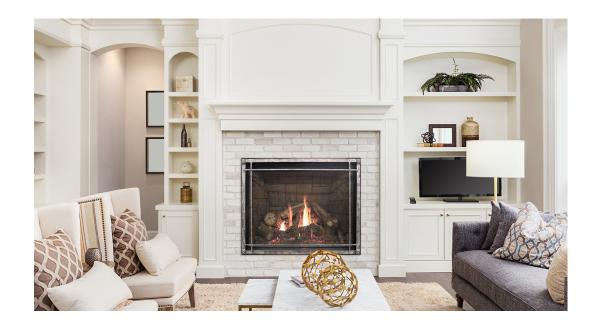

## The Renegade

With its massive log set, deep ember bed, dual burner and huge ceramic glass front, the Renegade is one great-looking fireplace, but what you can't see makes this fireplace even more impressive.

Empire's TruFlame Technology ensures maximum flames and ember glow with minimum emissions. The system starts with independently controlled front and rear burners set in a large ember bed. The burners create a tall lively fire that dances and curls around the hand-painted ceramic fiber logs – generating a continuous tableau of flame shapes and light patterns.