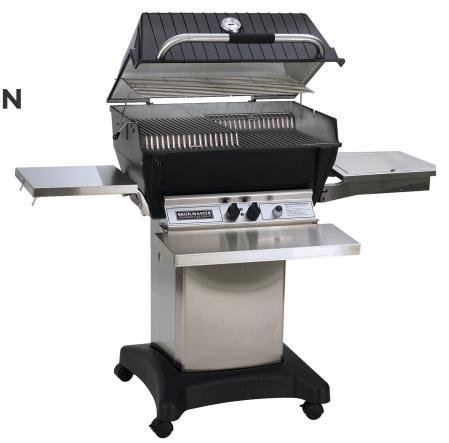

# PREMIUM GAS GRILL

The

Broilmaster

Premium

P3SX

gas

grill

arrives

fully

loaded

with

of

standard

features,

offering

both

convenience

and

versatility.

The

Bow

Tie

Burner

generates

40,000

BTUs

of

corner-

to-

corner

heat

WHERE TO BUY »

seumg

across

up

to

695

square

inches

of

total

cooking

area.

Customize

your

Broilmaster

Premium

3SX

with

several

cart,

post,

and

side

shelf

options.

# STANDARD FEATURES

Heavy-Duty Cast Aluminum Construction Stainless Steel Bow Tie Burner Multi-Stainles Cooking